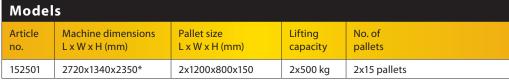

| Models         |                                      |                               |                     |                |
|----------------|--------------------------------------|-------------------------------|---------------------|----------------|
| Article<br>no. | Machine dimensions<br>L x W x H (mm) | Pallet size<br>L x W x H (mm) | Lifting<br>capacity | No. of pallets |
| 152501         | 2720x1340x2350*                      | 2x1200x800x150                | 2x500 kg            | 2x15 pallets   |