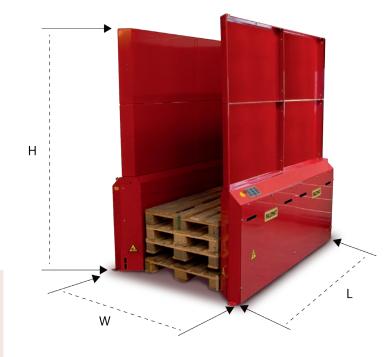

## Fully automatic stacking and destacking

You insert or remove the pallets using a hand pallet truck, electric stacker or a full-size forklift truck. All handling is carried out at floor level. The PALOMAT Double Up detects the pallets via photo sensors after which they are fully automatic stacked or destacked 1+1 pallet two

**Destacking:** Two stacks of no more than 15 pallets in each stack will be inserted in the PALOMAT®. The pallets are fully automatic destacked 1+1 pallet two in a line.

Stacking: 1+1 pallet two in a line are inserted in the PALOMAT®, after which the pallets are fully automatic stacked to no more than 2x15 pallets. The entire stacks can subsequently be removed.

Please notice that the PALOMAT® Double Up only handles 1+1 pallet two in a line - not pallets one by one. This applies for stacking as well as destacking.